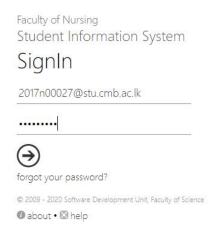

Students who do not complete the course registration will not be able to do the exam registration.

Please go through the instructions given below for course registration.

- Go to <a href="https://sis.cmb.ac.lk/nur/">https://sis.cmb.ac.lk/nur/</a>
- Log in using your username and password.

- Then go to Courses > My Courses using the main menu located on the right side of the screen
- Then the system will automatically register your compulsory courses and you should check whether you are registered correctly