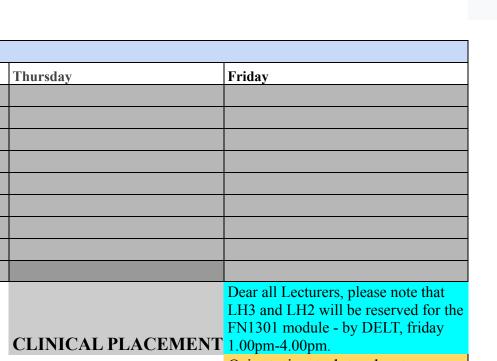

Orientation to lateral entry

| <b>Course Code</b> | Name of the Course unit  | Name of the Academic  | Mode of Delivary |
|--------------------|--------------------------|-----------------------|------------------|
| FN-3311            | Mrs. H.M.C.M.Herath      |                       | Onsite           |
| FN3309             | Adult Health Nursing III | Mrs UGN Priyadarshani | Onsite           |
|                    |                          |                       |                  |
|                    |                          |                       |                  |
| FN 3302            | Women Health Nursing I   | Ms Shereen Senarathne | Onsite           |